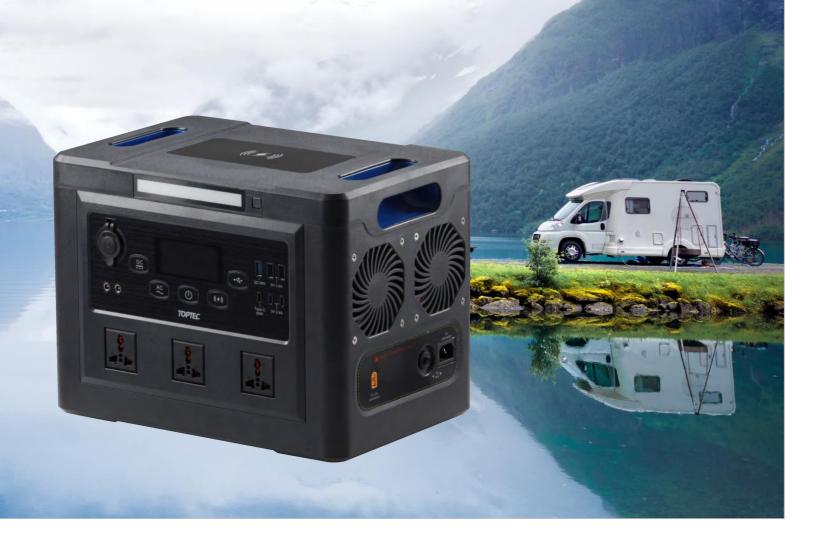

## **DK1200** Portable Outdoor Power Supply 1200W 1008Wh

DK1200 portable mobile power supply is a portable energy storage power supply that integrates multiple functions. It has built-in high-performance A-grade lithium iron phosphate batteries, high-quality BMS management system, and high-efficiency inverter conversion circuit. It can be used as a home, office, outdoor camping and emergency backup power supply. Mains or solar power available charging, can provide rated 220V/1200W AC output, 5V/12V DC output, USB output, Type C, wireless output.

- Small, light weight, convenient
- Pure sine wave output,
- 0.3S quick start, High efficiency
- Support QC3.0 fast charging, support PD18-65W fast charging, 15W wireless charging
- LCD display, visualization of operating data

| Model                     | DK1200                                                                                                                                               |               |                    |                                                         |                   |
|---------------------------|------------------------------------------------------------------------------------------------------------------------------------------------------|---------------|--------------------|---------------------------------------------------------|-------------------|
| Rated Capacity            |                                                                                                                                                      |               | 1008WH             |                                                         |                   |
| Rated power               | 1200W                                                                                                                                                |               |                    |                                                         |                   |
| Charge and discharge par  | ameters                                                                                                                                              |               |                    |                                                         |                   |
| Operating temperature     | 0℃~40℃ (Charge) -10℃~40℃(Discharge)                                                                                                                  |               |                    |                                                         |                   |
| Support charging type     | Grid charging/Solar charging                                                                                                                         |               |                    |                                                         |                   |
| Input voltage range       | Grid input 100V/solar input 20~40V                                                                                                                   |               |                    |                                                         |                   |
| Input voltage             | Grid input 100V/Solar input 20~40V                                                                                                                   |               |                    |                                                         |                   |
| Charging voltage          | 16.8V                                                                                                                                                |               |                    |                                                         |                   |
| AC Max charging current   | 100V/10A                                                                                                                                             |               |                    |                                                         |                   |
| Max charging power        | 550W                                                                                                                                                 |               |                    |                                                         |                   |
| Output type               | AC                                                                                                                                                   | USB           | Туре-С             | DC                                                      | Wireless charging |
| Output rated power        | 1200W                                                                                                                                                | QC3.0 18W     | 65W MAX            | 100W                                                    | 15W               |
| Frequency                 | 50Hz/60 Hz±1HZ(Auto)                                                                                                                                 |               |                    |                                                         |                   |
| Output voltage/current    | 110~230V/10A                                                                                                                                         | 5V/2.4A,5V/3A | 5~20V/3.25A        | 12.5V 8A                                                | 12V/1.25A         |
| Product Features          |                                                                                                                                                      |               |                    | 1                                                       |                   |
| Cooling method            | Cooling fan                                                                                                                                          |               |                    |                                                         |                   |
| Running noise             | ≤5dB                                                                                                                                                 |               |                    |                                                         |                   |
| Protection                | IP53                                                                                                                                                 |               |                    |                                                         |                   |
| Working humidity          | 65±20%RH                                                                                                                                             |               |                    |                                                         |                   |
| Storage humidity          | 65±20%RH                                                                                                                                             |               |                    |                                                         |                   |
| Product Information       |                                                                                                                                                      |               |                    |                                                         |                   |
| Product Size              | 370*245*275mm                                                                                                                                        |               |                    |                                                         |                   |
| Package Size              | 455*325*368mm                                                                                                                                        |               |                    |                                                         |                   |
| Net weight                | 13kg                                                                                                                                                 |               |                    |                                                         |                   |
| Gross weight              | 15kg                                                                                                                                                 |               |                    |                                                         |                   |
| Packing                   | Carton                                                                                                                                               |               |                    |                                                         |                   |
| Protection                |                                                                                                                                                      |               |                    |                                                         |                   |
|                           |                                                                                                                                                      | √-            |                    | $\bigcirc \bigcirc \bigcirc \bigcirc \bigcirc \bigcirc$ | \$\$              |
| Low voltage<br>Protection | Over voltage Over current Over temperature Balanced Over discharge Short circuit   Protection Protection Protection Protection Protection Protection |               |                    |                                                         |                   |
| Customized sockets        |                                                                                                                                                      |               |                    |                                                         |                   |
| Multifunction U.S.        | GFCI Australia                                                                                                                                       | U.K. Lsrael   | Switzerland France | e Germany                                               | Japan SouthAfrica |