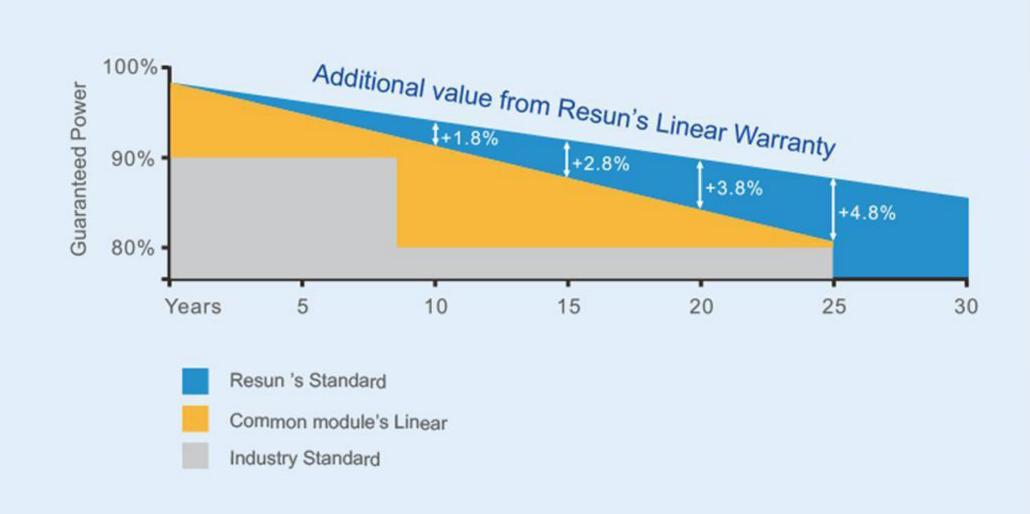

## 0.5% Annual Degradation over 30 years

LINEAR PERFORMANCE WARRANTY

12 year Product Warranty / 30 year Linear Power Warranty

Full range of products and certification sysytems

ISO 9001 TUV PID-FREE CE IEC61215/61730/61701/62716